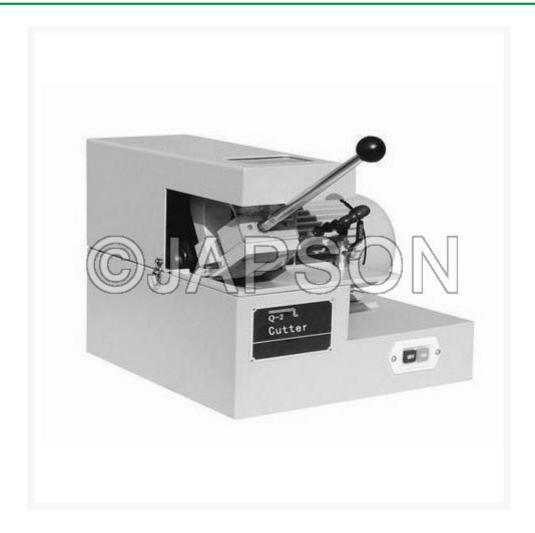

# **Specimen Cutting Machine**

## **Product Image**

## **Description**

Specimen cutting is the first step during sample prepration. It adopts high speed rotating thin grinding wheel to cut specimen. It is equipped with cooling system to prevent the heat damage during cutting.