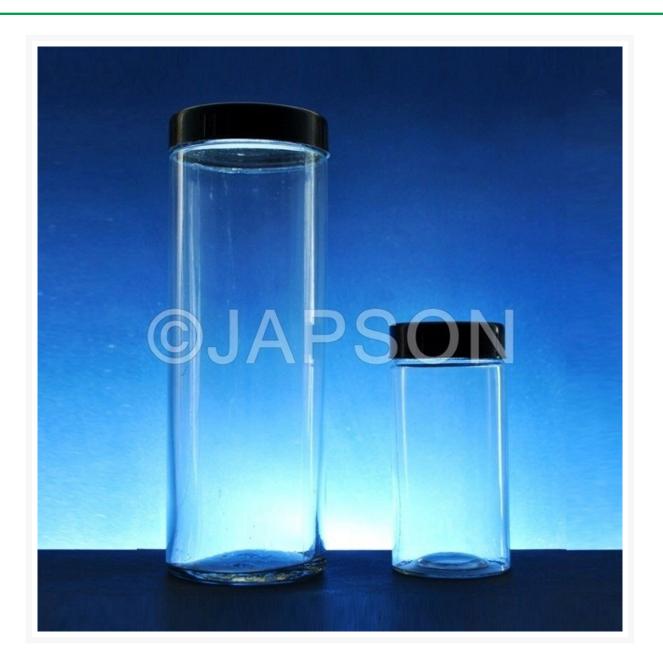

# Specimen/Culture Jar/Bottle with Plastic Screw Cap

#### Material:-Clear Glass

| Catalog No. | Capacity (ml) |
|-------------|---------------|
| JG25401     | 180           |
| JG25402     | 250           |
| JG25403     | 500           |
| JG25404     | 1000          |
| JG25405     | 1500          |