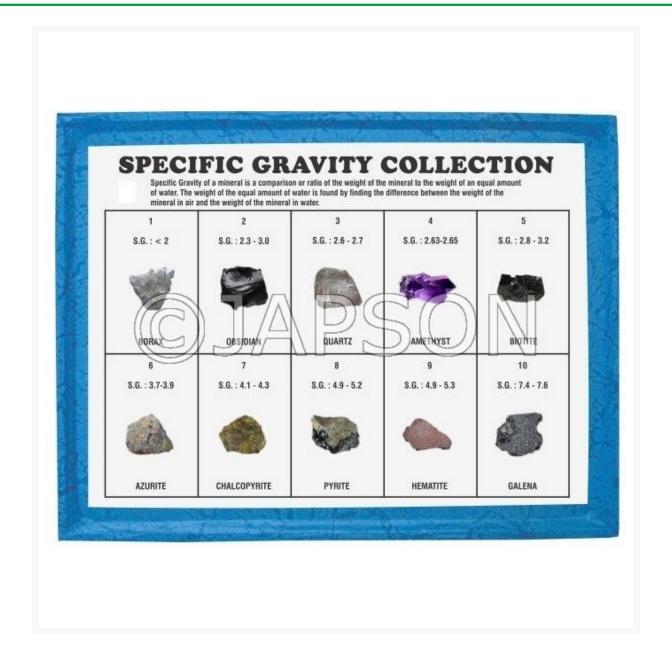

## **Description**

Specific Gravity of a mineral is a comparison or ratio of the weight of the mineral to the weight of an equal amount of water. The weight of the equal amount of water is found by finding the difference between the weight of the mineral in air and the weight of the mineral in water. This collection contains 10 Minerals having Property of <2 to 7.6 Specific Gravity.