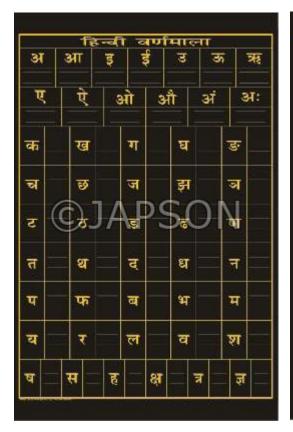

x 5 =                    | 11 × 5 =                    | 12 x 5 =                   |
| 8 × 6 =                | 10 × 6 =                    | 11 X 6 =                    | 12 X 6 =                   |
| 8 × 7 =                | 10 × 7 =                    | 11 × 7 =                    | 12 x 7 =                   |
| 8 × 8 =                | 10 × B =                    | 11 × 8 =                    | 12 X II =                  |
| 8 × 8 =                | 10 × 9                      | 11 × 9 =                    | 12 x 9 =                   |
| 8 × 10 =               | 10 × 10 =                   | 11 × 10 =                   | 12 × 10 =                  |

C. Charts, Numerical



D. Charts, Africa



E. Charts, English Alphabet

F. Charts, Two Lines





#### G. Charts, Hindi Varnamala



H. Charts, Graph 2 cm



### **Disclaimer**

The Products details given on this page are indicative in nature and JAPSON reserves the right to change them without prior notice. Buyer is also requested to re-check the specifications and other features of product at the time of order as product development is a continuous process and minor modifications may be made to design based on latest availability, process and design.