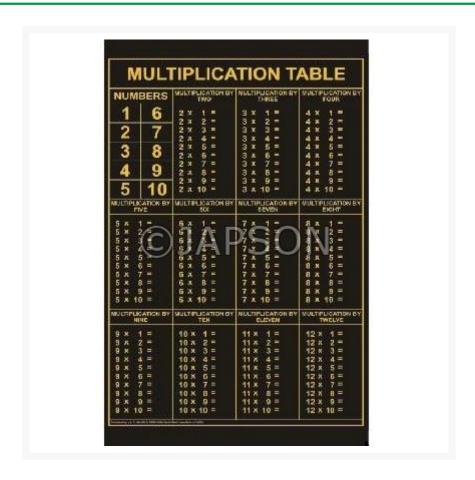

#### A. Charts, Four Lines

B. Charts, Multiplication Table

| MULTIPLICATION TABLE   |                             |                             |                            |
|------------------------|-----------------------------|-----------------------------|----------------------------|
| NUMBER                 | S WULTIPLICATION BY         | NULTIPLICATION BY<br>THREE  | VULTPLICATION S<br>FOUR    |
| 1 6                    | 2 × 1 =                     | 3 x 1 =                     | 4 x 1 =                    |
| 2 7                    | 2 x 2 =                     | 3 x 2 =                     | 4 × 2 =<br>4 × 3 =         |
|                        | 2 x 4 =                     | 3 × 4 =                     | 4 × 4 =                    |
| 3 8                    | 2 x 6 -                     | 3 x 6 =                     | 4 x 6 -                    |
| 4 9                    | 2 x 7 = 2 x 8 =             | 3 x 7 =                     | 4 x 7 =                    |
|                        | 2 x 9 =                     | 3 x 9 =                     | 4 M 9 =                    |
| 5   10                 | 0 2 x 10 =                  | 3 x 10 =                    | 4 x 10 -                   |
| MULTIPLECATION<br>FIVE | BY MULTIPLICATION BY<br>SIX | NULTIPLICATION BY<br>SEVEN  | MULTIPLICATION B<br>EIGHT  |
| 5 × 1 =                | 6 × 1 =                     | JA:                         | 8 x 1 =                    |
| 5 x 3                  | AU TE                       | 17 × 3 +                    | 8 X 3 -                    |
| 5 × 4                  | / 獣傷 「                      | 7.4.                        | 8 x 4 =                    |
| 5 × 6 =                | 6 x 6 =                     | 7 x 6 =                     | 0 x 6 =                    |
| 5 x 7 =<br>5 x 8 =     | 6 x 7 =<br>6 x 8 =          | 7 × 7 =<br>7 × 8 =          | 8 x 7 =<br>8 x 8 =         |
| 5 × 9 =                | 6 x 9 =                     | 7 X 9 =                     | 8 × 9 =                    |
| 5 x 10 =               | 6 x 10 =                    | 7 x 10 =                    | 8 x 40 =                   |
| MULTIPLICATION<br>HINE | BY MULTIPLICATION BY<br>TEN | NULTIPLICATION BY<br>ELEVEN | WULTIPLICATION B<br>TWELVE |
| 9 x 1 =                | 10 x 1 =                    | 11 × 1 =                    | 12 x 1 =                   |
| 3 × 2 =<br>9 × 3 =     | 10 x 2 =                    | 11 × 2 =<br>11 × 3 =        | 12 x 2 =                   |
| 9 × 4 =                | 10 × 4 =                    | 11 8 4 =                    | 12 × 3 -                   |
| 9 x 5 =                | 10 x 5 =                    | 11 × 5 =                    | 12 x 5 =                   |
| 8 × 6 =                | 10 × 6 =                    | 11 X 6 =                    | 12 X 6 =                   |
| 8 × 7 =                | 10 × 7 =                    | 11 × 7 =                    | 12 x 7 =                   |
| 8 × 8 =                | 10 × B =                    | 11 × 8 =                    | 12 X II =                  |
| 8 × 8 =                | 10 × 9                      | 11 × 9 =                    | 12 x 9 =                   |
| 8 × 10 =               | 10 × 10 =                   | 11 × 10 =                   | 12 × 10 =                  |