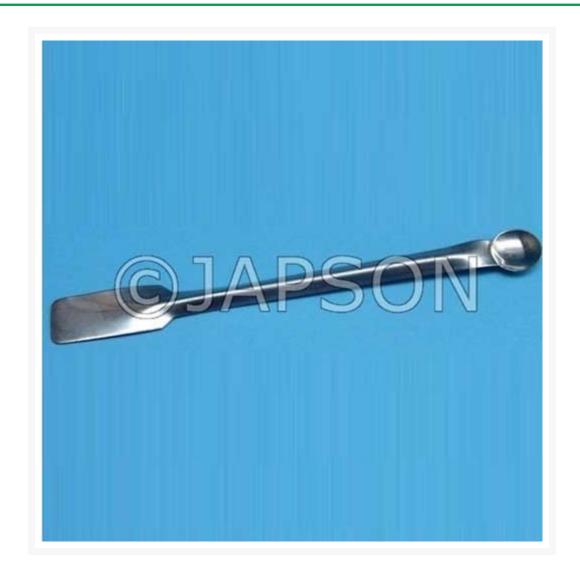

## **Description**

Spatula, Stainless Steel consists of a spoon on one side while the other end is a flat construction with a knife edge. This knife edge is helpful in breaking up crystals of different salts while the spoon is used to draw salts from the containers.