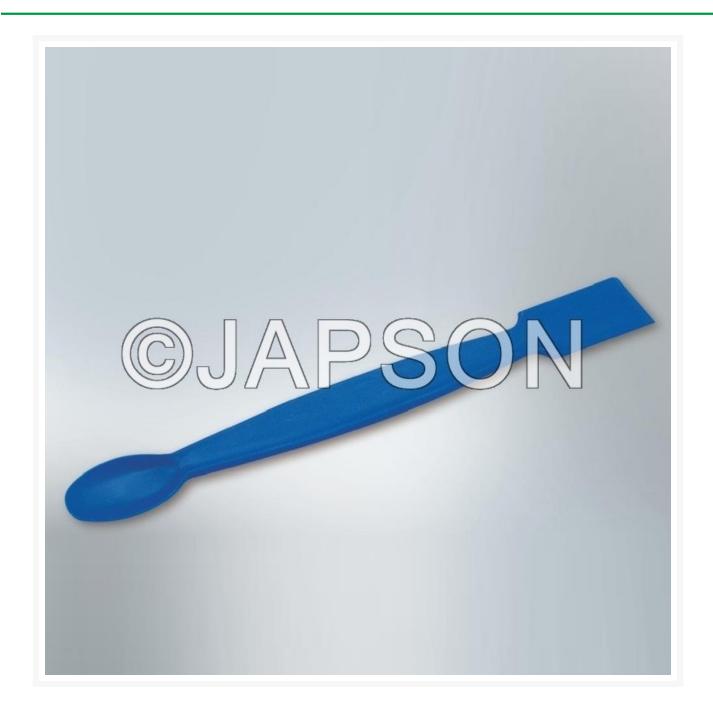

# **Product Image**

### Material: Polypropylene

Moulded in polypropylene spatula consits of a spoon in one end side while the other end is a flat construction with a knife edge. This edge is helpful in breaking up crystals of different salts while the spoon is used to draw salts from the container.