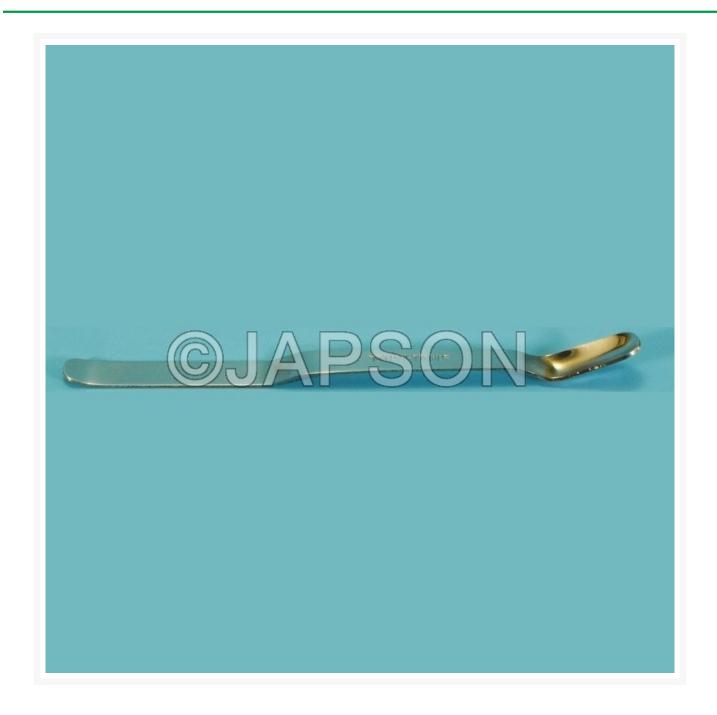

## Spatula, Nuffield Pattern

## **Description**

Stainless Steel. With scoop at one end and narrow bent blade at other end

Catalog No. Length (mm)

JD13071 140