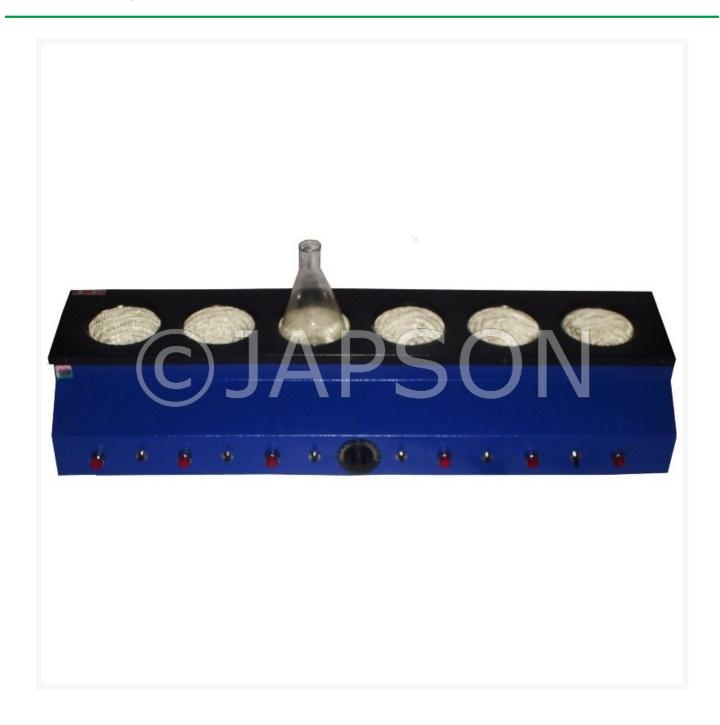

## **Description**

**Particulars** 

For fat extraction. The unit consists of a compact rectangular box section of metal, housing the heating elements and built in controls. The flexible and elastic heating elements ensure close contact with the flask surface and even distribution of heat over the entire surface. In case of spillage, the solvents will either evaporate or escape through the drain holes provided under recess. High thermal insulation of glasswool backing the heating elements minimises the heat losses. Every flask recess is provided with a pilot lamp and a regulator or toggle switch. The built in energy regulators are provided to facilitate good control of temperature. External cases are finished with heat and maar resistant epoxy-polyster paint.