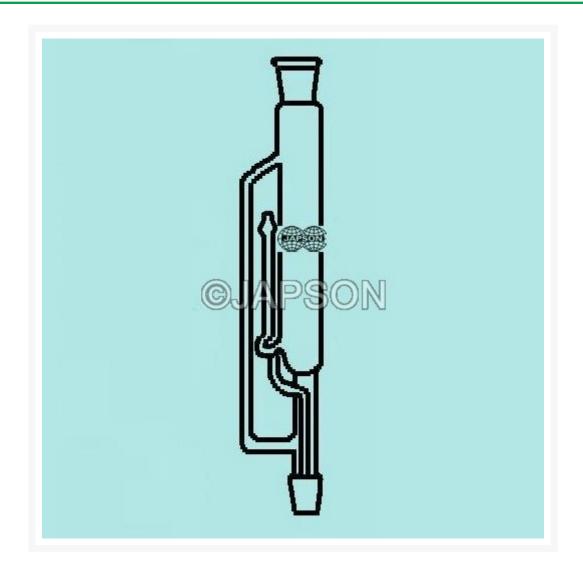

## **Description**

With a bulb in a siphon tube near the top to aid the siphoning action. The siphon tube is

protected from accidental damage by the vapour tube.

| Catalog<br>No. | Extractor<br>Capacity<br>(ml) | Interchangeable<br>Joints Top | Interchangeable<br>Joints Bottom |
|----------------|-------------------------------|-------------------------------|----------------------------------|
| JG19901        | 60                            | 34/35                         | 24/29                            |
| JG19902        | 100                           | 40/38                         | 24/29                            |
| JG19903        | 200                           | 50/42                         | 24/29                            |