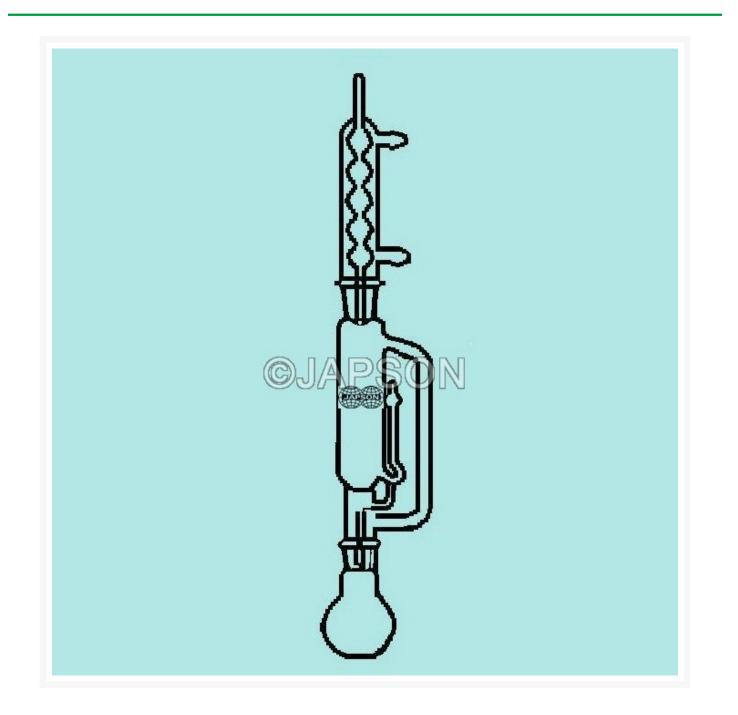

## **Soxhlet Extraction Apparatus**

## Description

Complete with allihn condenser and interchangeable joints

| Catalog No. | Extractor<br>Capacity (ml) | Flask<br>Size (ml) | Interchangeable<br>Joints Top | Interchangeab<br>Joints | le<br>Bottom |
|-------------|----------------------------|--------------------|-------------------------------|-------------------------|--------------|
| JG19801     | 60                         | 150                | 34/35                         | 24/29                   |              |
| JG19802     | 100                        | 250                | 40/38                         | 24/29                   |              |
| JG19803     | 200                        | 500                | 50/42                         | 24/29                   |              |