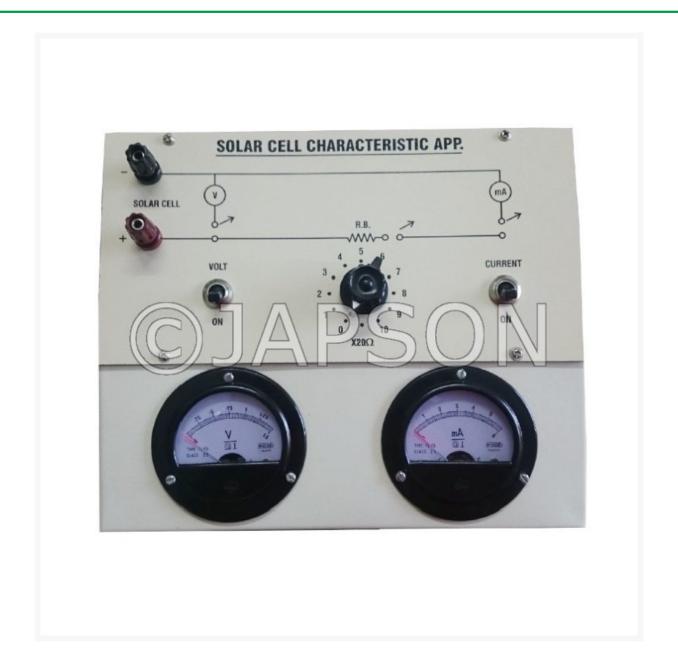

## **Description**

Solar Cell Size = 70mm x 50mm Meter Analogue = 0-1.5V, 0-6mA Load = 0-200 ohm

Two keys / Switch for volts & Current meters Solar Cell mounted in plastic. enclosure with 9mm rod for Optical Bench Rider's Mount. Light Source mains operated Bulb.

Solar Cell Characteristics Apparatus

**Catalog No.** 101040