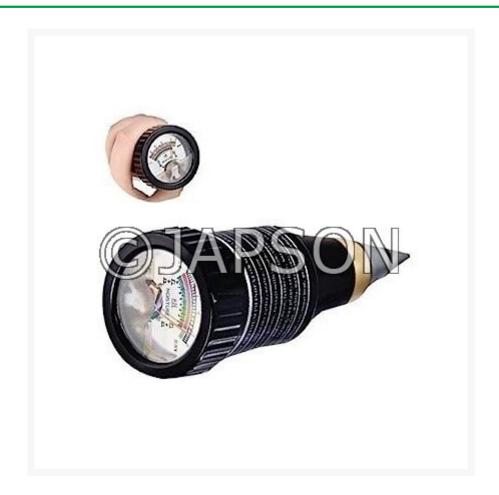

# Soil pH-Digital Moisture Meter

## Features

The soil PH is an important factor to limits the crops production and the qualit This instrument is simple and convenient, can directly insert the suit.

| Specifications            |                                               |  |
|---------------------------|-----------------------------------------------|--|
| PH Range                  | 3-8 PH                                        |  |
| Moisture Range            | 1- 8%                                         |  |
| PH Accuracy               | ±0.2PH                                        |  |
| Moisture Accuracy         | ±1%                                           |  |
| The Depth can be measured | 6cm applicable to Surface Soil PH measurement |  |

--

Soil pH-Digital Moisture Meter

Catalog No. 101424