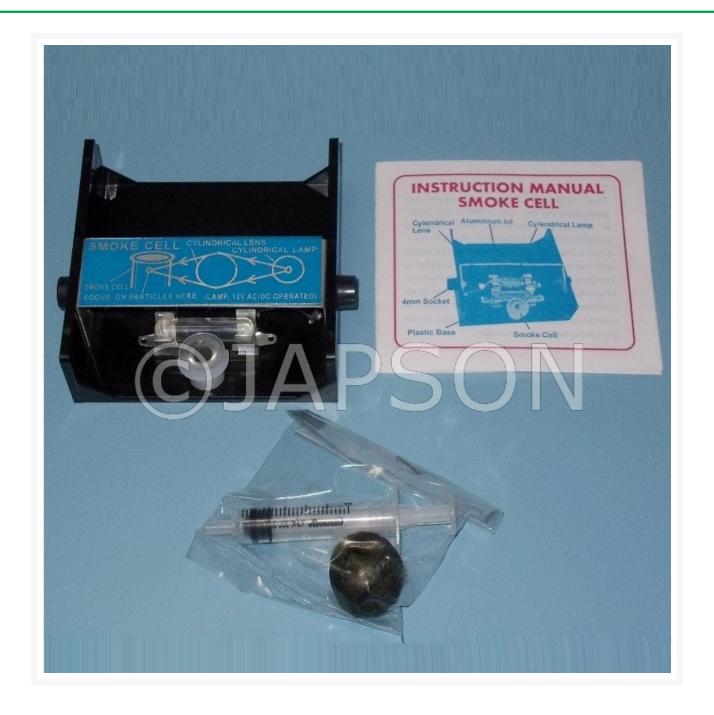

## **Product Image**

## **Description**

For demonstrating Brownian motion. Designed for use with a microscope. A short cylindrical cell, closed by a cover glass, is held vertically in an opaque channel 90x90x30mm. Illumination is by an integral filament bulb & cylindrical glass lens. The cell enables Brownian motion to be observed for at least 15 minutes after charging the cell with smoke. Fitted with 4mm socket terminals for connection with 12V supply.