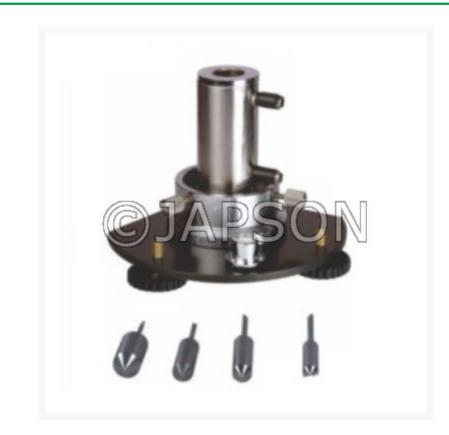

## **Product Image**

## Description

The Small Sample Adaptor, consisting of a coupling nut, an extension link, a spindle set (spindle#21,#27,#28 and #29),

a sample chamber and an adjustable base

Salient Features

- Small Sample Adaptor is recommended for small sample volume.
- Small Sample Adaptor widely used for Digital Viscometer
- 10 to 20 ml sample is needed for test in Small Sample Adaptor.
- Sample temperature can be controlled by using Refrigerated Circulating Bath (Optional)
- The Sample Chamber fit into a water jacket.
- \* Small Sample Adaptor is an Optional Accessory with Digital Viscometer

Note : Small Sample Adaptor order along with Viscometer only. It cannot be attached with the main instrument later on.

Small Sample Adaptor Catalog No. 101127