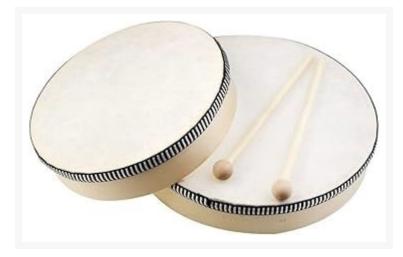

## **Small Drum with Wooden Frame**

## Description

Design: Circular wooden frame with metal plates. Size: Diameter of 10 cm.

Catalog no Particulars

103505 Small Drum with Wooden Frame