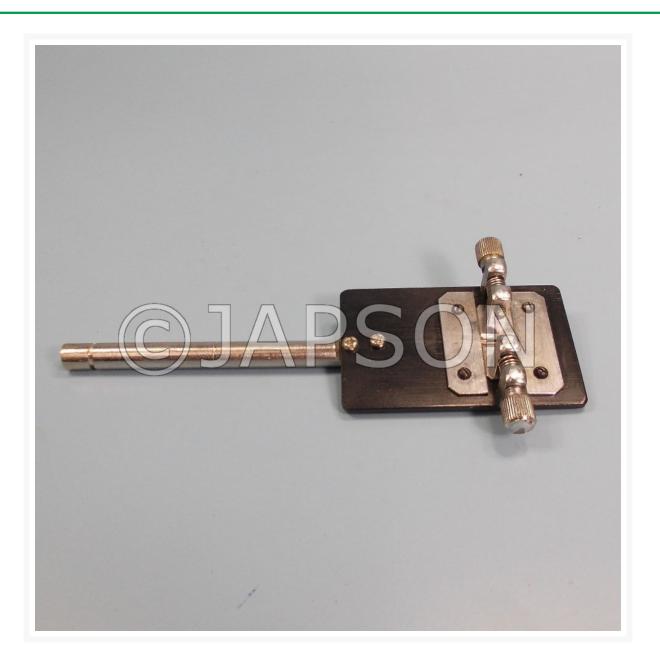

## **Product Image**

## Description

**Single Slit:** All metallic, diffraction grating clamp type and is fitted on prism table of spectrometer for interference of light experiment.

**Double Slit:** All metallic, diffraction grating clamp type and is fitted with two micrometers screw slides forming a double slit with fine edges in the center of the vertical clamp holding device. Very superior quality.

Adjustable Slit: Drum type for finding Resolving Power in velvet lined case.

Available on stand.

Slit - Single, Double And Adjustable

Catalog No. 100428