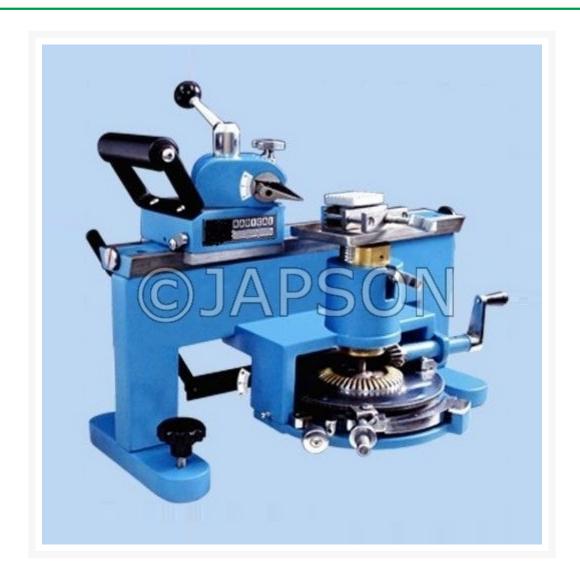

## **Sliding Microtome**

## **Description**

• Sliding Microtome is a standard sectioning instrument especially designed for Research Laboratories for cutting sections of paraffin as well as celloiden embedded specimens.

• Sliding Microtome is having the advantage of vertical object feed by micrometer screw and cylinder so rigidly held that perfect in mobility under the knife is ensured even when cutting relatively large, hard and in homogeneous specimens. The heavy knife block mounted on slide ways can be actuated entirely by hand.