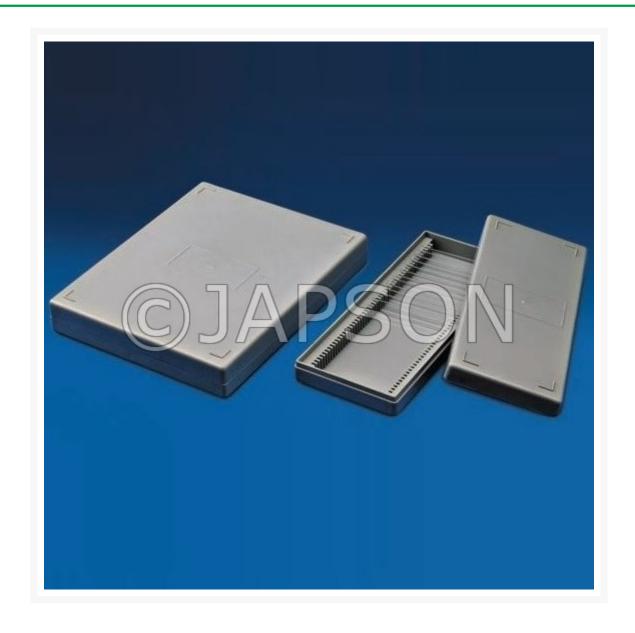

## **Description**

**Material**: Polystyrene

These Slide Boxes are durable, compact & provide utmost protection to 1"x3"slides. Heavy walls will not warp, splinter or crack. Boxes are unaffected by humidity and are thoroughly insect proof. Base of the slide Box has a numbered index for easy slide Identification.