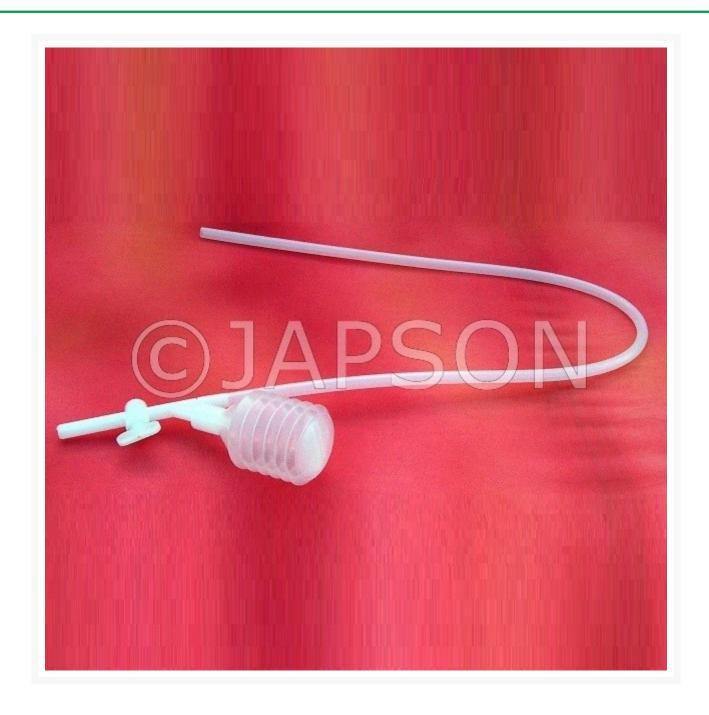

## **Siphon Pump**

## **Product Image**

## **Description**

White Polythene type. Strong bellows, fine leak proof with outlet to dispense liquid. It avoids spillage and burning problem and is mild acid-alkali proof.

Standard size & Good Quality Plastic.