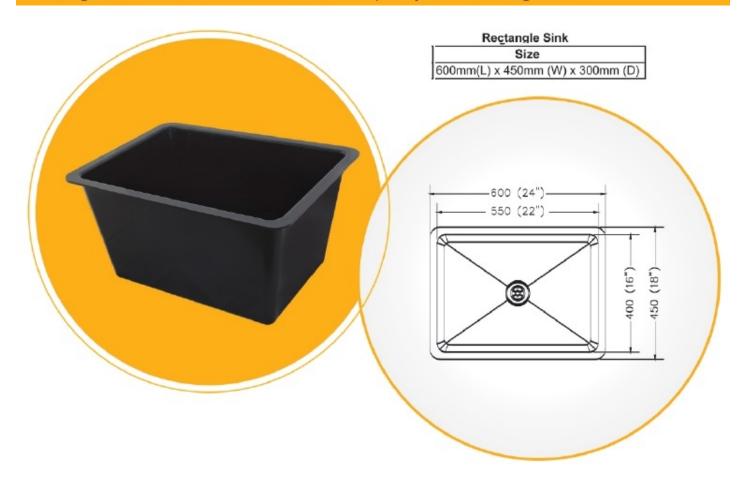

#### **Rectangle Sinks**

- we offers Sinks which are available in various sizes & are made from highly chemical resistant PP Material with superior surface finish & Black in Colour.
- · They are easy to install as well as long lasting.
- Rectangle Sink Size: 600mm X 450mm X 300mm is specially used for washing areas.