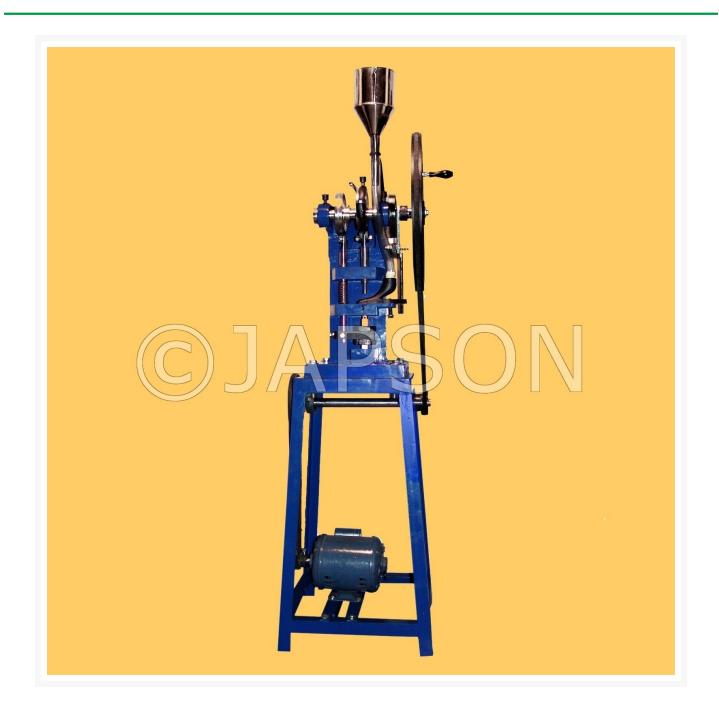

## **Single Stroke Tablet Machine**

## **Description**

Stroke machine is an eccentric driven press for tablets upto maximum 9mm diameters. The speed of the machine is tablets upto maximum minute with single punch fitted. It can take up multi-punches as per the diameter of the tablet. Tablets which can be pressed may have round, square, triangular or any other design depending on the die & punch.

Specifications: -

Maximum tablet diameter 9mm

Depth of fill (adjustable) 3/8"

Maximum operating pressure upto 5 tons

Output: 45 to 60 tablets per minute

Motor: ½ or 1 H.P. 960 R.P.M.

440V 50Hz, Single Phase