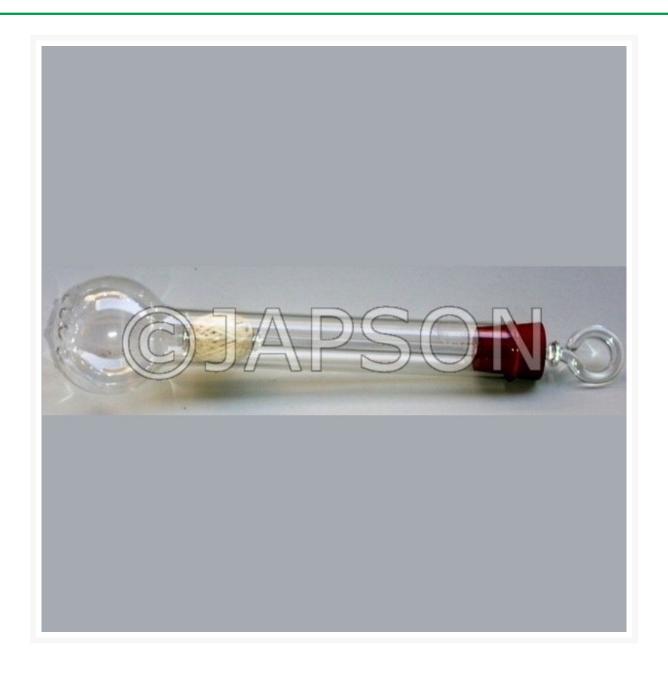

## **Product Image**

## **Description**

For showing that pressure is transmitted equally in all directions. It consists of a hollow metal brass/glass ball with small holes along one circumference and a branch tube with piston. When held with the holes in a horizontal plane and piston is pushed in, water will stream out at the same distance from each hole.