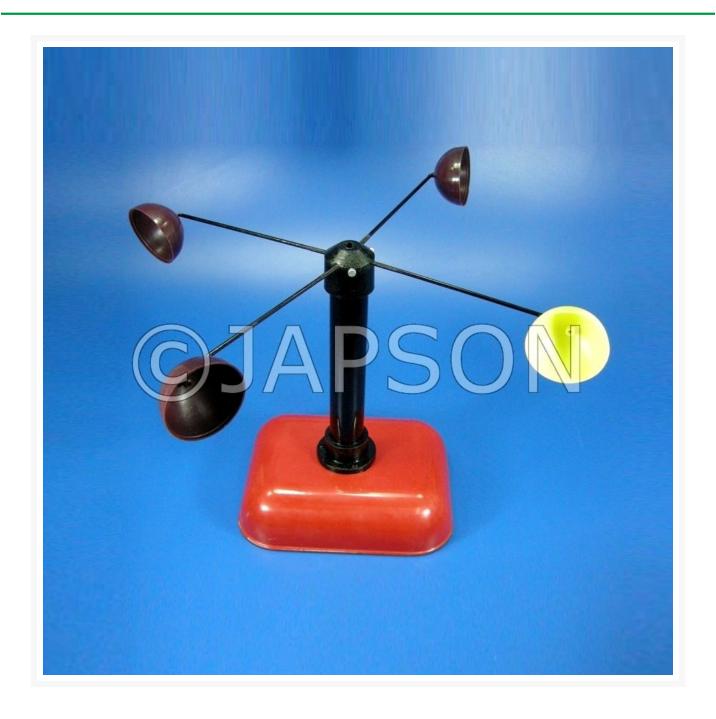

## **Simple Cup Anemometer**

## **Description**

Useful for determination of wind speeds. Comprises of three light-weight hemispherical plastic cups attached to a central hub through lightweight spokes.

Simple Cup Anemometer Cata

**Catalog No.** 100434