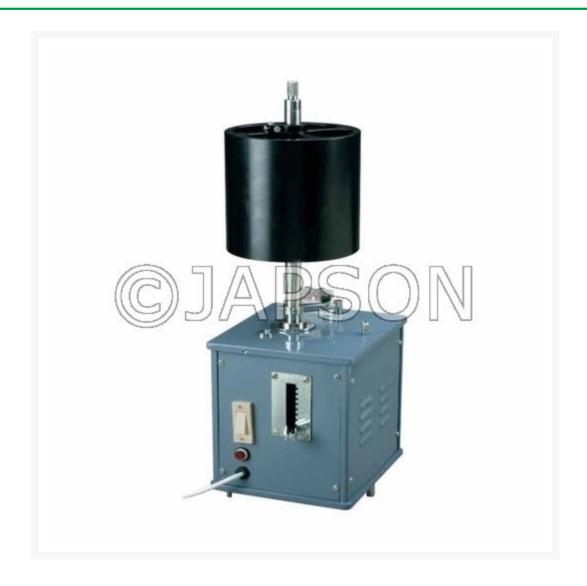

# Sherrington Rotating Drum (Student Kymograph)

### **Description**

Electrical E-8 Student Kymograph with special heavy duty motor, oil lapped gear systems,

speeds from 0.12 mm/Sec. to 640 mm/Sec. in 8 steps, Jerk free running, instantaneous start & stop clutch, stainless steel spindle with screw lift 15x15cm cylinder, with leveling screws, pilot lamp, plug & cord.

-

Sherrington Rotating Drum (Student Kymograph)

**Catalog No.** 100669