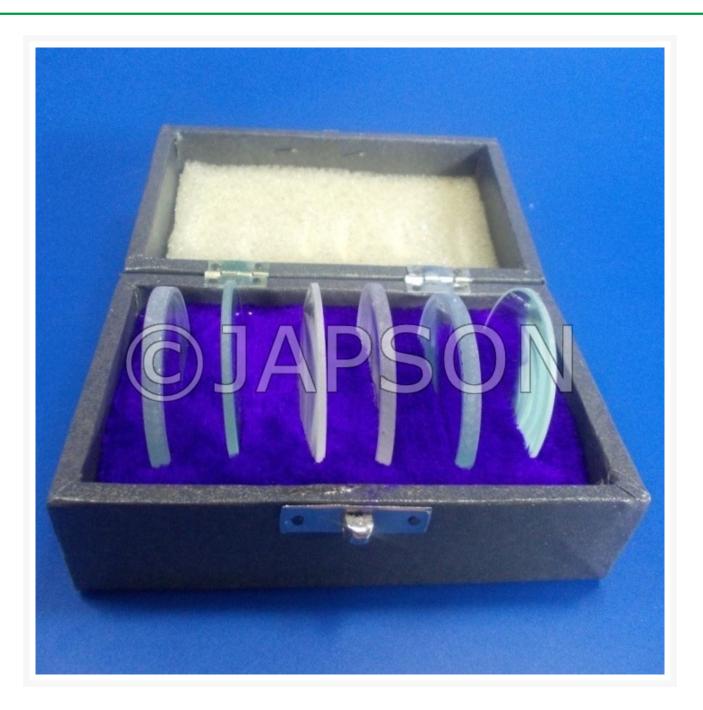

## **Set of Six Lenses**

## Description

Custom made sets available as per specific requirements.

Sets available in different types of boxes.

Available in 38mm and 50mm Diameters.

Set of Six Lenses Catalog No. 100185