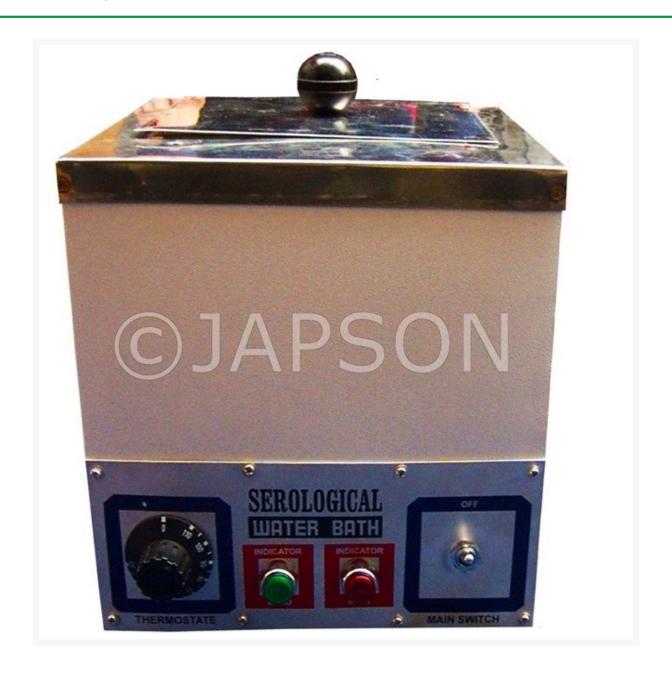

## **Product Image**

## **Description**

Serological water bath is suitable for clinical procedure, incubation, inactivation & pharmaceutical biomedical procedure. Construction: Double walled chambers made of stainless steel & outer wall made of thick steel finished with epoxy based powder coated paint. The double walled chamber is provided with a drain plug to facilitate easy emptying & cleaning of the inner chamber when required S.S. Lid & perforated removable diffuser are also provided with double walled chamber. This chamber house 1500 watts heating device, which is controlled by capillary type thermostat from ambient to  $100^{\circ}$ C within±1°C. Two indicator lights & on/off Rotary Switch.