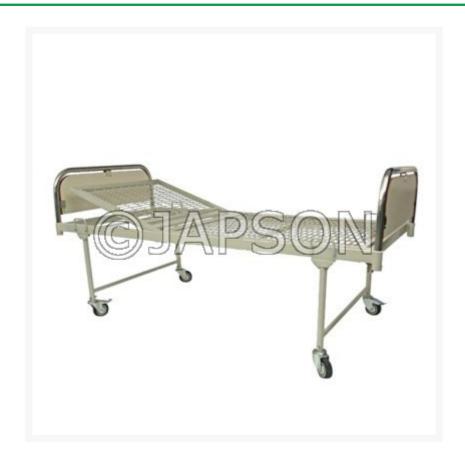

## **Semi Fowler Bed Wire Mess**

## Description

Model 113

- MS powder coated frame work.
- MS wire Mess platform, Adjustable Backrest.
- 125 mm castors 2 with brakes.
- Stainless steel Head & foot panels.
- Size : 1900L x 900W x 600H mm.