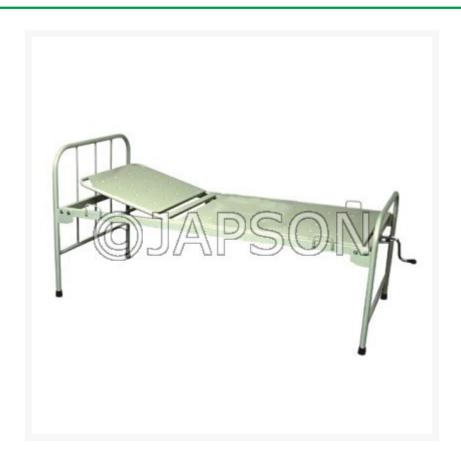

# Semi Fowler Bed Economy Model

## **Product Image**

#### Model 114

- MS powder coated frame work.
- Perforated sheet platform with Adjustable Backrest.
- MS Head & foot panels with unequal height.
- Size : 1900L x 900W x 600H mm.

May 21, 2025