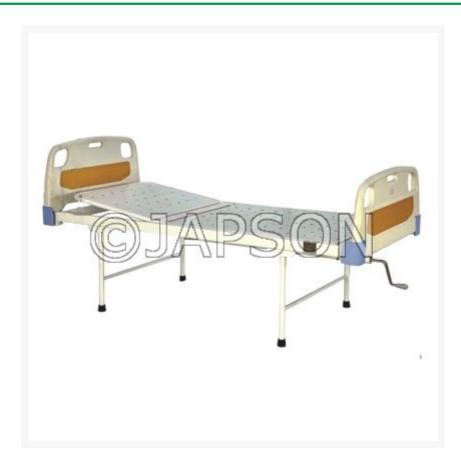

## Semi Fowler Bed ABS Panel

## Description

Model 111

- MS powder coated frame work.
- Two sections Top, adjustable Backrest with crank.
- I Detachable ABS Head & foot panels & telescopic IV Rod. Size : 1900L x 900W x 600H mm.

Semi Fowler Bed ABS Panel