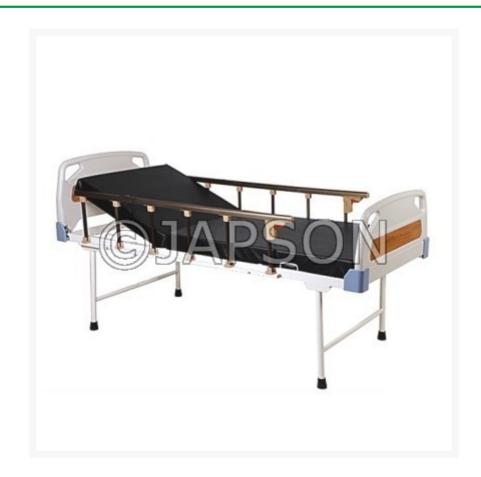

## Semi Fowler Bed - Deluxe Model

## **Description**

Model 110

\_

- MS powder coated frame work.
- Perforated powder coated Two sections Top.
- Aluminum Protective Side railing.
- Manually adjustable Backrest with crank system.
- Detachable ABS Head & foot panels & telescopic IV Rod. Size: 1900L x 900W x 600H mm.

Semi Fowler Bed - Deluxe Model

**Catalog No.** 100468