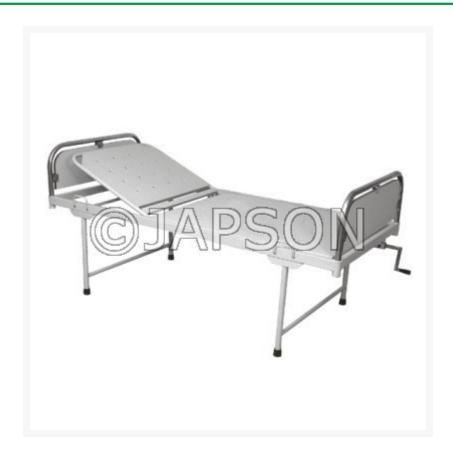

## Semi Fowler Bed, Stainless Steel Panel

## **Description**

Model 112

-

- MS powder coated frame work.
- Perforated platform with Adjustable Backrest.
- Stainless steel Head & foot panels.
- Size: 1900L x 900W x 600H mm

-

Semi Fowler Bed, Stainless Steel Panel