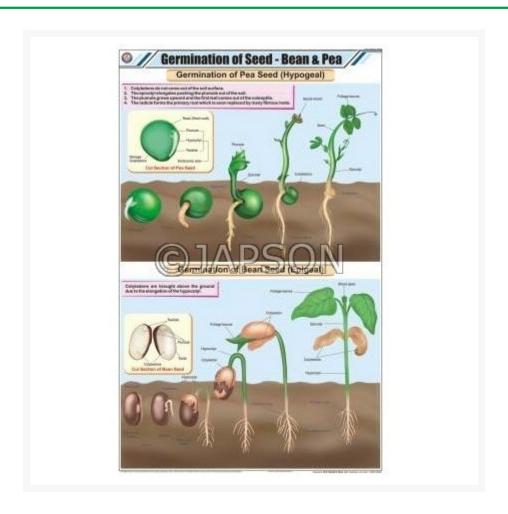

A. Charts, Photosynthesis

B. Charts, Germination of Seed-

Bean & Pea

C. Charts, The Seed: Structure and Germination