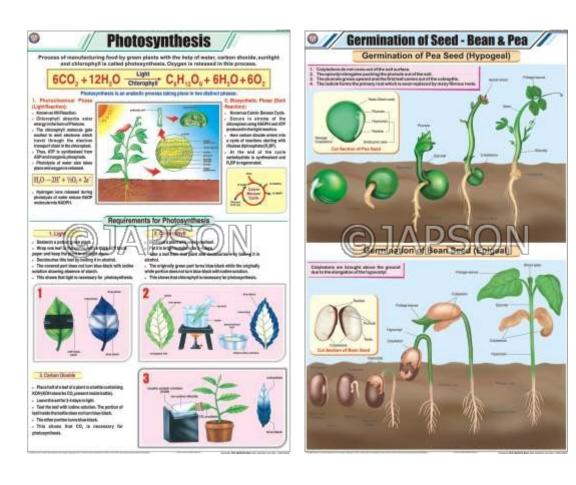

A. Charts, Photosynthesis

B. Charts, Germination of Seed-

Bean & Pea

C. Charts, The Seed: Structure and Germination