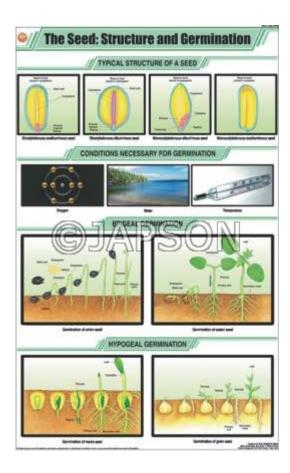

A. Charts, Photosynthesis

B. Charts, Germination of Seed-

Bean & Pea

C. Charts, The Seed: Structure and Germination