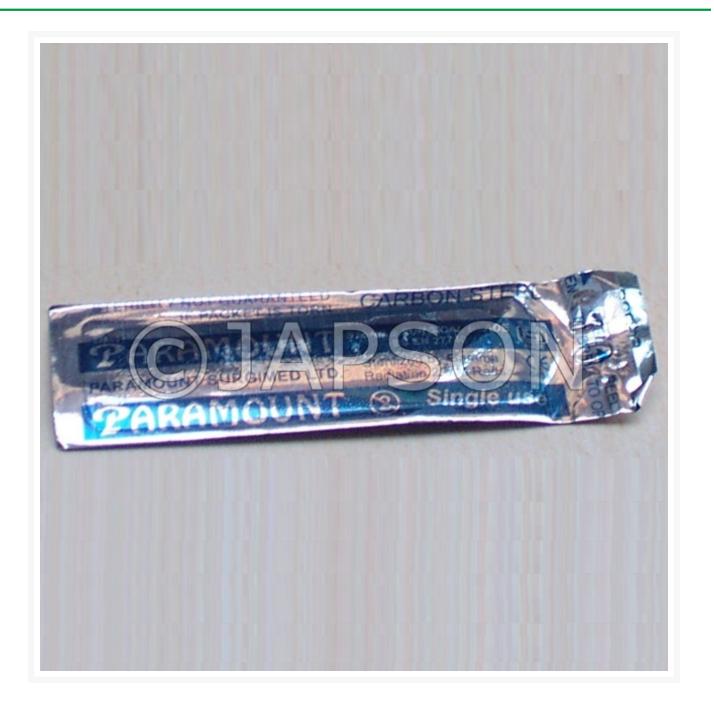

## **Product Image**

Sterilized, surgical quality steel blades for use with handles. Supplied in metal foil packing. Available in pack of 100

| Catoluge No | Particulars                         |
|-------------|-------------------------------------|
| JZ02920     | Scapel Blades No. 21, Packet of 100 |
| JZ02921     | Scapel Blades No. 22, Packet of 100 |
| JZ02922     | Scapel Blades No. 23, Packet of 100 |
| JZ02923     | Scapel Blades No. 24, Packet of 100 |
| JZ02924     | Scapel Blades No. 25, Packet of 100 |
| JZ02925     | Scapel Blades No. 26, Packet of 100 |