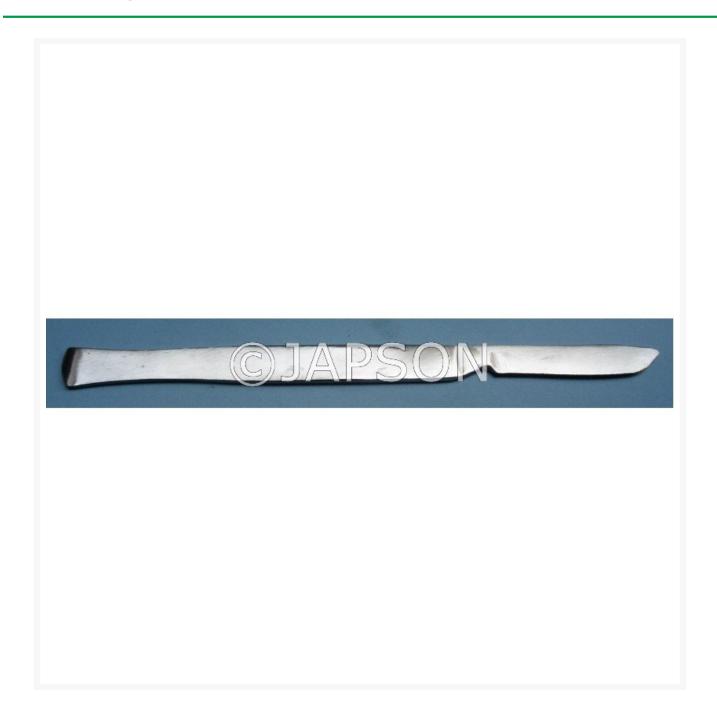

## **Description**

Stainless steel, total length 150mm

Catalog No. Particulars

JB15100 Scalpels, Fixed, Blade length 35mm and 45mm