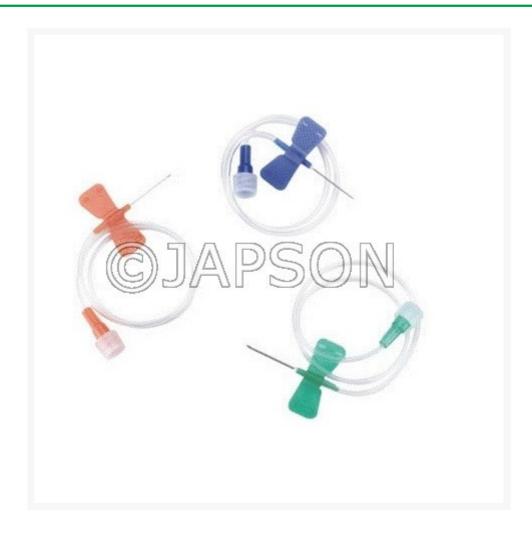

## Scalp Vein Set

## **Product Image**

## **Description**

Scalp Vein set is designed to provide rapid venous access with greater patient comfort during infusion. Winged infusion set, ultra-thin wall with sharp bevel needle, kink free P.V.C. tube, international colour coded.