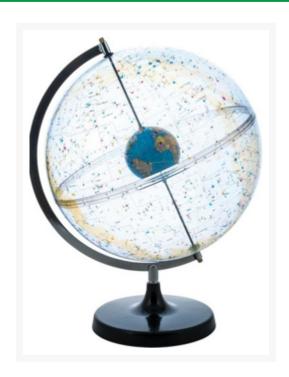

## **Product Image**

## **Description**

Transparent star model. A detailed model illustrating the arrangement of stars in the sky with a diameter of no less than 30 cm.

Catalog No. Particular

103311 STAR MODEL