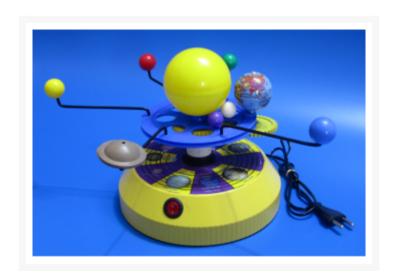

## **SOLAR SYSTEM MODEL**

## **Product Image**

## **Description**

A lightweight model that can withstand work pressure, clear and with distinctive colors, featuring complete statements with lighting.

The dimensions are 60\*30\*30 CM.

Catalog No. Particular

103303 SOLAR SYSTEM MODEL