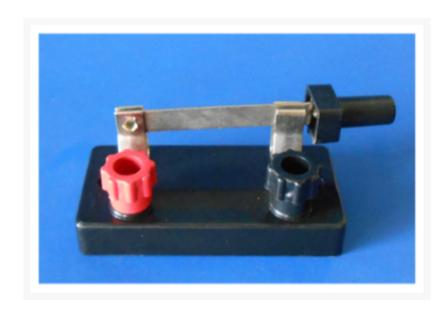

## **SINGLE-POLE SWITCH**

## **Description**

A knife switch with a single-direction lever, designed to operate at low voltage. It features a molded plastic base with two connection terminals for wiring.

Catalog no Particulars

103614 SINGLE-POLE SWITCH