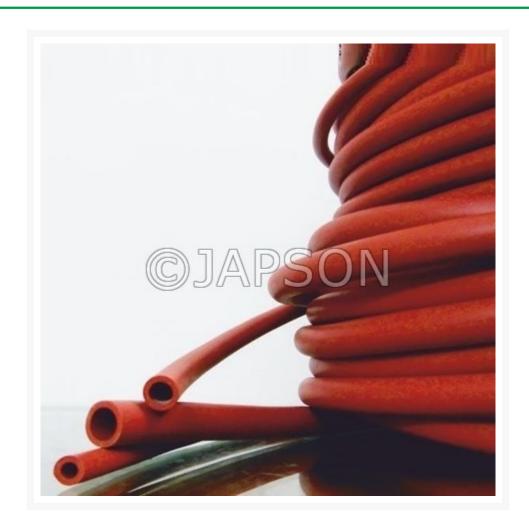

## **Product Image**

## **Description**

The tubing is suitable for laboratory, pharmaceutical, industrial and educational purposes.

- Comes in **red** colour.

- Shore Hardness: 45A

- Tolerance: ±0.2MM

- Temp: -20°C to +70°C
- Roll of 10 Metres.