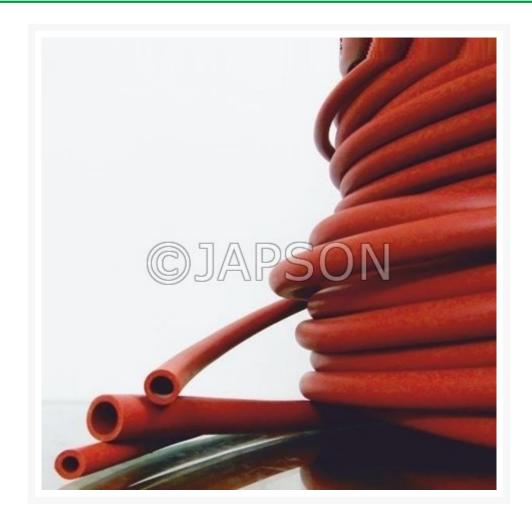

## **Product Image**

## **Description**

The tubing is suitable for laboratory, pharmaceutical, industrial and educational purposes.

- Comes in **red** colour.

- Shore Hardness: 45A

- Tolerance: ±0.2MM

- Temp: -20°C to +70°C
- Roll of 10 Metres.