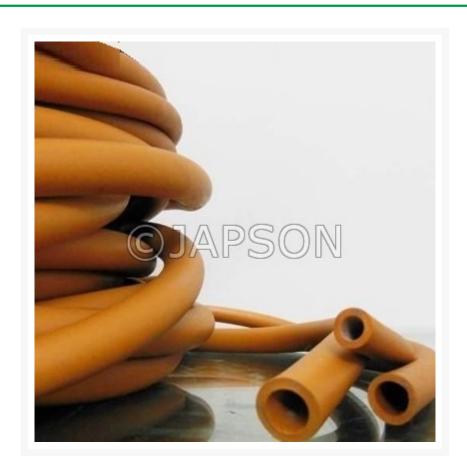

## **Product Image**

## **Description**

The tubing is made from best quality Rubber. It is suitable for laboratory, pharmaceutical, industrial and educational purposes.

- Comes in **orange** colour.

- Shore Hardness: 45A

- Tolerance:  $\pm 0.2$ MM