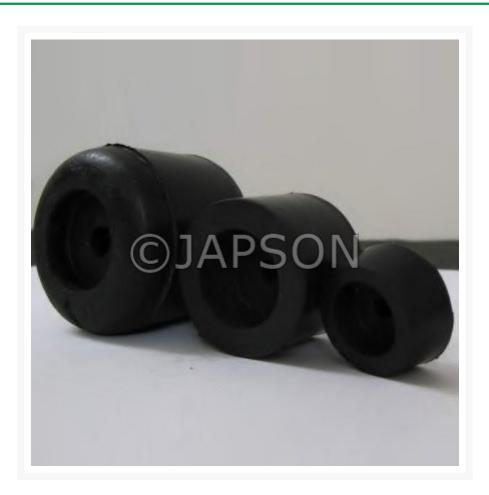

## **Rubber Feet**

## **Product Image**

## **Description**

- Provide traction and stability to your equipment.

Catalog Solution Solu

Sizes

With/Without Washer

| 101369-A                  | Small  | With Washer    |
|---------------------------|--------|----------------|
| 101369-B                  | Medium | With Washer    |
| 101369-C                  | Small  | Without Washer |
| 101369-D                  | Medium | Without Washer |
| 101369-E                  | Large  | Without Washer |
| Available in Pack of 100. |        |                |