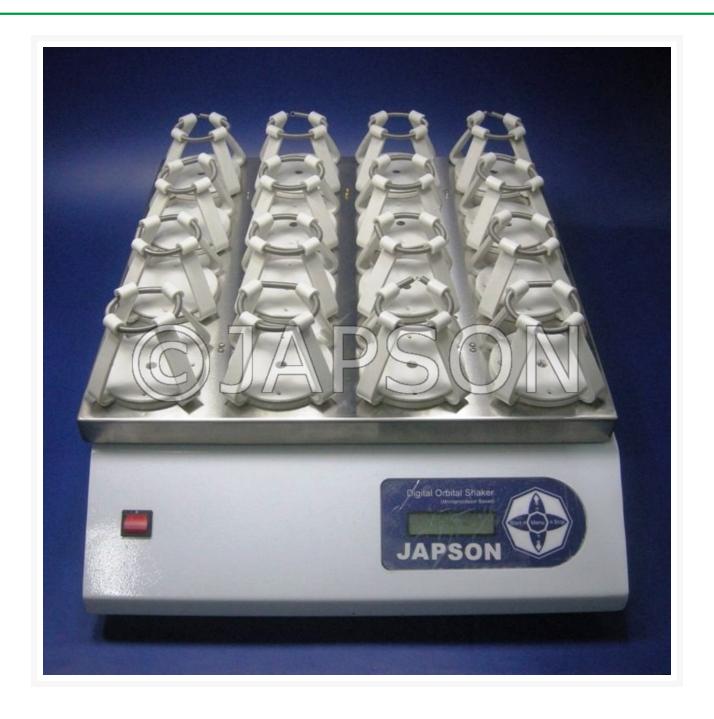

## **Product Image**

## **Description**

Eccentric drive imparts uniform circular motion to the platform in a horizontal plane. Durable all steel construction, finished in blue stoved enamel. Complete with motor to work on 220 volts AC. It has control for variable speed. Available in different configurations with digital timer and digital RPM meter on demand.