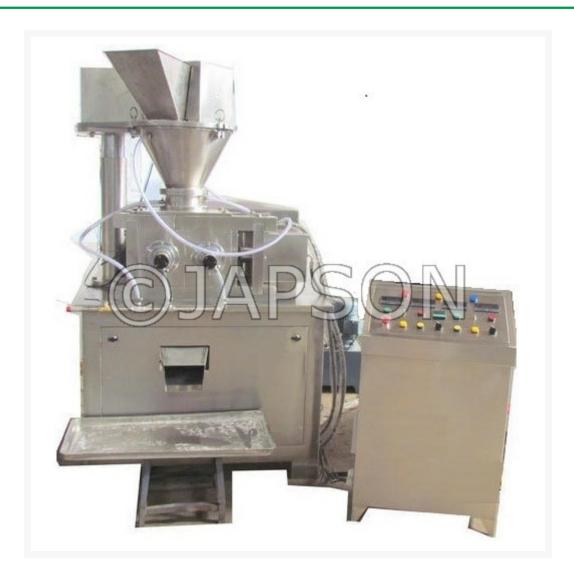

## **Roll Compactor**

## **Product Image**

## Description

Our quality compliant roll compactor is offered with a gearbox and feed screws. It is also suitable for batch or continuous processing of a wide range of materials.

High Quality product for use in Pharmaceutical Industry and Laboratory. Following is made in compliance with International Quality Standards and are manufactured using high-grade components and materials.