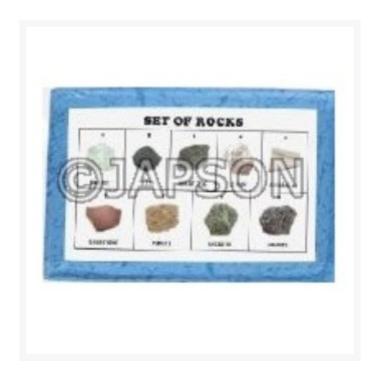

# **Rock Set, Collection of 9 Rocks**

### **Description**

A rock is a naturally occurring solid aggregate of one or more minerals or mineraloids. This Collection contains 9 Rocks Specimens contains one of the following: Marble, Slate, Quartizite, Chalk, China Clay, Sand Stone, Pumice, Andesite & Granite. In Paper Mounted Showcase, 9"x6"