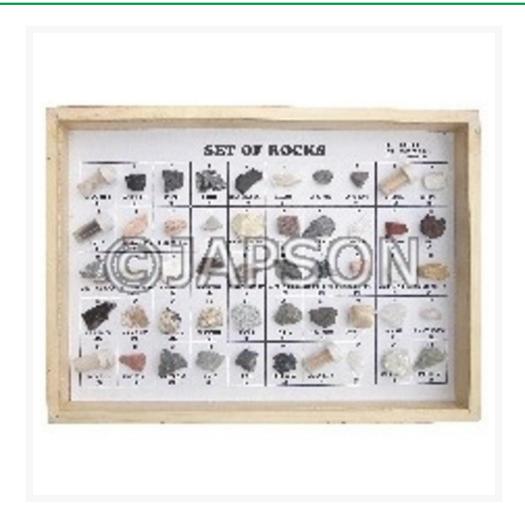

# Rock Set, Collection of 50 Rocks

### **Description**

A rock is a naturally occurring solid aggregate of one or more minerals or mineraloids. This Collection contains 50 Types of Rocks Specimens of Igneous, Sedimentary & Metamorphic Rocks Types. The Rock Specimens include Anthresite, Basalt, Bituminous Coal, Breccia, Chalk Lumps, Chert, Conglomerate, Diatomite, Flint, Gabbro, Gniess, Granite, Lime Stone, Marble Black-Chocolate-Green-Pink-White-Yellow, Obesidian, Pegmatite, Pumice, Quartizite, Rock Salt, Sand Stone, Serpentine, Shale & Slate etc.

- Paper Mounted Showcase, 10"x14"
- Polished Showcase, 10"x14"
- Wooden Box Polished, 12"x15"