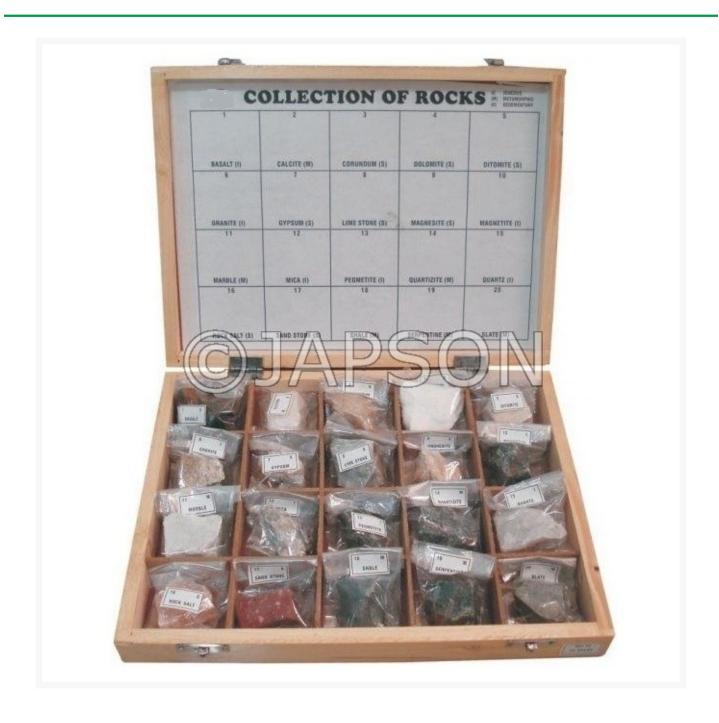

# **Rock Set, Collection of 20 Rocks**

## **Description**

A rock is a naturally occurring solid aggregate of one or more minerals or mineraloids. This Collection contains 20 Types of Basic Rocks Specimens of Igneous, Sedimentary & Metamorphic Rocks Types. The Rock Specimens include Basalt, Diatomite, Gabbro, Gniess, Granite, Lime Stone, Marble, Obesidian, Quartizite, Rock Salt, Sand Stone & Slate etc.

- In Card Board Box, 7"x5"
- In Paper Mounted Showcase, 9"x12"
- In Polished Showcase, 9"x12"
- In Wooden Box Polished, 9"x12"