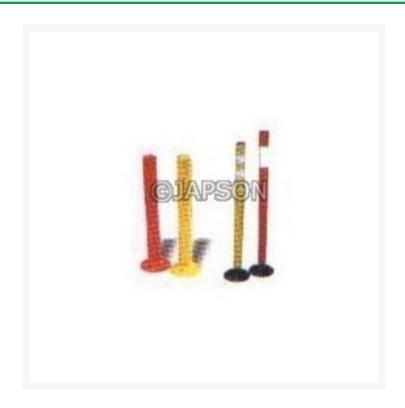

## **Road Flexi Post**

## **Product Image**

## **Description**

Road Flexi Post

**Feature:** The heart of the system unique reactive ES-Spring with the strength to support not only a flexi post but also an information safety sign panel. They are specially designed to withstand multiple high speed impact. They stay in place, providing continuity in a work zone & help reducing maintenance cost.

Their installation reduces injuries and vehicle damage resulting from collusion with side post or rigid delineator post on the road.

Catalog No. Particulars

JH80330 Road Flexi Post