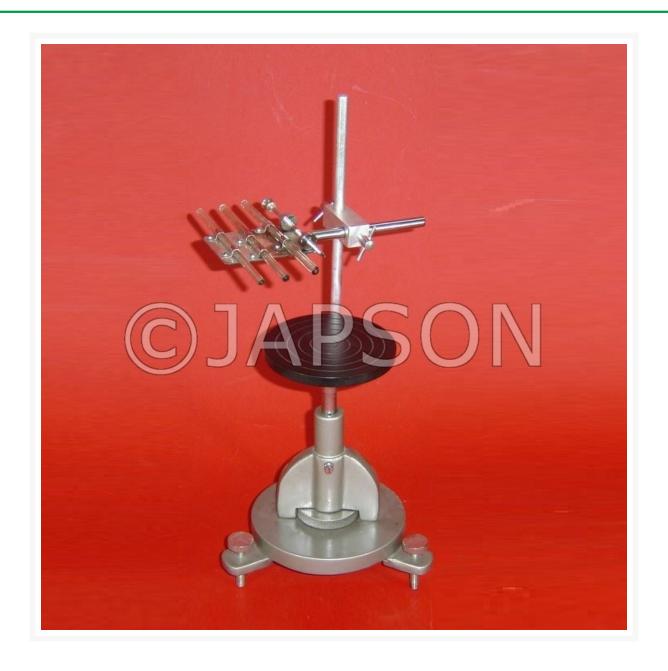

## **Rising Table with Capillary Tube** Clamp

## **Description**

Having a cast aluminium 4 inches diameter table with adjustable stand. Maximum height capacity – 12 inches.

Rising Table with Capillary Tube Clamp

**Catalog No.** 100407