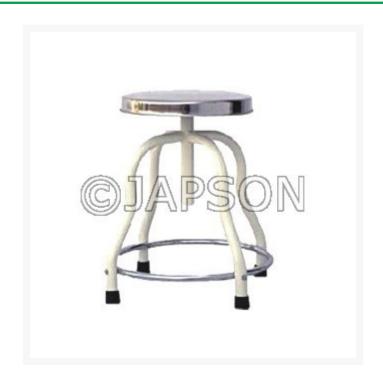

## **Revolving Stool**

## **Description**

Model 179

MS powder coated frame work & SS top of 300 dia.

Size: Ht. 48 to 66 cm

Revolving Stool

**Catalog No.** 100515